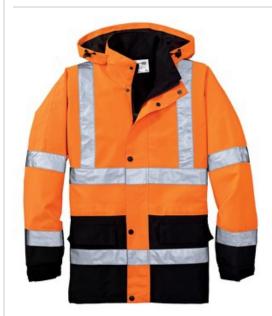

## ANSI 107 Class 3 Waterproof Parka. CSJ24

This seam-sealed parka locks out moisture while helping ensure your safety.

- ANSI/ISEA 107 Class 3 certified
- 100% polyester shell and lining
- 8000MM fabric waterproof rating
- Fully waterproof and seam-sealed
- Two-way Vislon zipper
- Hideaway hood
- Storm flap with snap closure
- 2-in. wide reflective taping on front, back and sleeves
- Half-elastic adjustable tab cuffs with hook and loop closures
- Interior pocket with hook and loop closure
- Two large lower pockets
- Drawcord waist and hem with toggle adjustability
- This garment must be fully zipped to be in compliance with ANSI/ISEA 107 standards

### COLOR INFORMATION

Safety Orange/ Safety Yello w/ Black Black