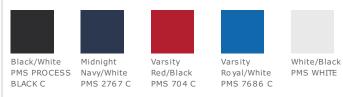

mpact. Features a self-fabric collar, three-button placket, open hem sleeves and side vents. The contrast Swoosh design trademark is embroidered on the left sleeve. Made of 4.4-ounce, 100% polyester Dri-FIT fabric. CARE INSTRUCTIONS

Tips For Effectively Screen Printing Polyester Fabrics





back

## HOW TO MEASURE



## With arms down at sides, measure around the upper body, under arms and over the fullest part of the chest.

SIZE CHART

|       | XS    | S           | М          | L       | XL          | 2XL             | 3XL         | 4XL     |
|-------|-------|-------------|------------|---------|-------------|-----------------|-------------|---------|
| Chest | 32-35 | 35 - 37 1/2 | 37 1/2 -41 | 41 - 44 | 44 - 48 1/2 | 48 1/2 - 53 1/2 | 53 1/2 - 58 | 58 - 63 |

## COLOR INFORMATION



CHEST