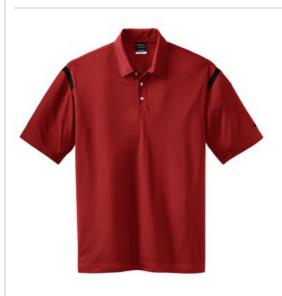

## Dri-FIT Shoulder Stripe Polo. 402394

Achieve superior performance in this new polo crafted with Dri-FIT moisture management technology. Distinct shoulder stripes offer visual impact. Features a self-fabric collar, three-button placket, open hem sleeves and side vents. The contrast Swoosh design trademark is embroidered on the left sleeve. Made of 4.4-ounce, 100% polyester Dri-FIT fabric. CARE INSTRUCTIONS