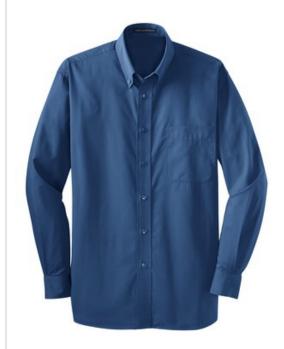

# Port Authority<sup>®</sup> Tonal Pattern Easy Care Shirt. S613

A tonal pattern gives this shirt understated character, while our wrinkle-resistant Easy Care blend takes you from the office to after-hours with polish and style.

- 3.25-ounce, 55/45 yarn-dyed cotton/poly
- Button-down collar
- Box back pleat
- Dyed-to-match buttons
- Left chest pocket
- Button-through sleeve plackets
- Adjustable cuffs