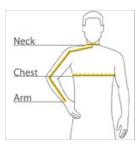

## **HOW TO MEASURE**

#### CHEST

With arms down at sides, measure around the upper body, under arms and over the fullest part of the chest.

#### ARM

Place hand on hip. Start at the center of the back of the neck and measure across the shoulder, to the elbow, and then down to the wrist.

#### NECK

Measure around the base of the neck, inserting a finger or two between the tape and neck for comfort.

## SIZE CHART

|       | XS          | S           | М           | L           | XL          | 2XL         | 3XL         | 4XL         |
|-------|-------------|-------------|-------------|-------------|-------------|-------------|-------------|-------------|
| Chest | 32-34       | 35-37       | 38-40       | 41-43       | 44-46       | 47-49       | 50-53       | 54-57       |
| Neck  | 14 1/2 - 15 | 15 - 15 1/2 | 15 1/2 - 16 | 16 - 16 1/2 | 16 1/2 - 17 | 17 - 17 1/2 | 17 1/2 - 18 | 18 - 18 1/2 |
| Arm   | 30 1/2      | 32          | 34          | 35          | 36 1/2      | 37 1/2      | 38 1/2      | 39 1/2      |