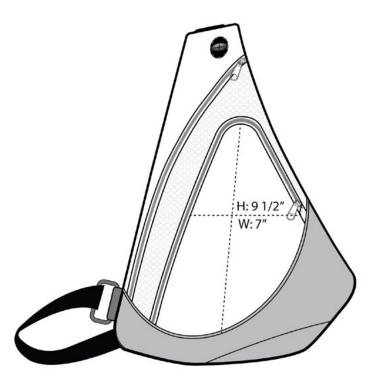

## Honeycomb Sling Pack. BG1010

Honeycomb texture adds interest to this budget-minded sling pack that includes an audio pocket with headphone exit port.

- 600 denier polyester, 420 denier honeycomb polyester contrast
- Front zippered pocket
- Main compartment with zippered side entry
- Dimensions: 17"h x 13"w x 6"d; Approx. 1,326 cubic inches