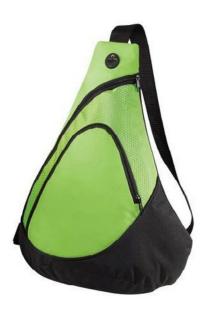

## Honeycomb Sling Pack. BG1010

Honeycomb texture adds interest to this budget-minded sling pack that includes an audio pocket with headphone exit port.

- 600 denier polyester, 420 denier honeycomb polyester contrast
- Front zippered pocket
- Main compartment with zippered side entry
- Dimensions: 17"h x 13"w x 6"d; Approx. 1,326 cubic inches

## **COLOR INFORMATION**

Black PMS NTR BLACK C

Lime PMS 360 C

Navy PMS 533 C

Red PMS 193 C

PMS 7686 (

**FRONT VIEW** 

Note: Best graphic placement should be per the embellisher/screen printer recommendations.