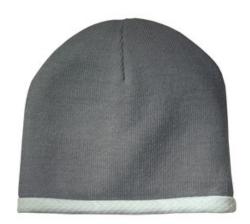

# Sport-Tek<sup>®</sup> Performance Knit Cap. STC15

Keep a cooler head in this knit cap that features a textured moisture-wicking lining.

■ Fabric: 60/40 cotton/acrylic, 100% polyester lining