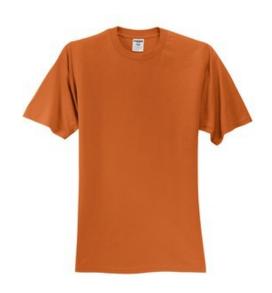

# 100% Cotton T-Shirt 363M

- 5.6-ounce, 100% cotton
- Coverstitched on front neck
- Shoulder-to-shoulder taping
- Ash is 99/1 cotton/poly.
- Athletic Heather is 92/8 cotton/poly.
- Ash (formerly Birch)
- Athletic Heather (formerly Light Oxford)

## COLOR INFORMATION

Ash\*\* (4XL)

Athletic Heather\* (5XL)

Black (5XL)

Burnt Orange

Deep Purple

Forest Green

Light Blue