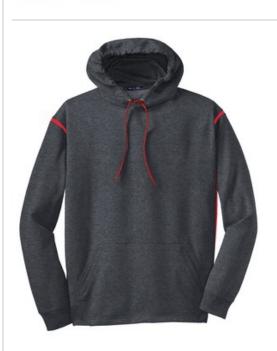

## Sport-Tek<sup>®</sup> Tech Fleece Colorblock Hooded Sweatshirt. F246

Snag-resistant and pill-resistant with a matte finish, this moisture-wicking hoodie owes its high performance to double-knit construction, while a full, athletic cut provides free range of motion.

- 100% polyester
- Grey Heather colors have contrast jersey hood lining
- Taped neck
- Rib knit cuffs
- Half rib knit, half self-fabric hem
- Front pouch pocket

\*Please note: This product is transitioning from woven labels to tag-free labels. Your order may contain a combination of both labels \*Due to the nature of 100% polyester performance fabrics, special care must be taken throughout the screen printing process.