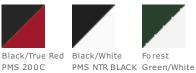

en labels to tag-free labels. Your order may contain a combination of both labels \*Due to the nature of 100% polyester performance fabrics, special care must be taken throughout the screen printing process.

#### CARE INSTRUCTIONS

Machine wah color, like colors only, non-clorine bleach, tumble dry low, remove promptly

### Tips For Effectively Screen Printing Polyester Fabrics





#### **HOW TO MEASURE**



#### CHEST

With arms down at sides, measure around the upper body, under arms and over the fullest part of the chest.

#### SIZE CHART

|       | XS    | S     | М     | L     | XL    | 2XL   | 3XL   | 4XL   |
|-------|-------|-------|-------|-------|-------|-------|-------|-------|
| Chest | 32-34 | 35-37 | 38-40 | 41-43 | 44-46 | 47-49 | 50-53 | 54-57 |

#### COLOR INFORMATION





С



PMS 553C

Red

PMS 200C



Ro yal

PMS 7686C



Grev

С