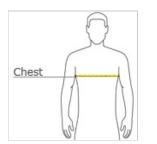

#### **HOW TO MEASURE**

#### CHEST

With arms down at sides, measure around the upper body, under arms and over the fullest part of the chest.

#### SIZE CHART

|       | XS    | S     | М     | L     | XL    | 2XL   | 3XL   | 4XL   |
|-------|-------|-------|-------|-------|-------|-------|-------|-------|
| Chest | 32-34 | 35-37 | 38-40 | 41-43 | 44-46 | 47-49 | 50-53 | 54-57 |