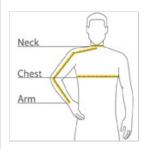

#### **HOW TO MEASURE**

#### CHEST

With arms down at sides, measure around the upper body, under arms and over the fullest part of the chest.

#### ARM

Place hand on hip. Start at the center of the back of the neck and measure across the shoulder, to the elbow, and then down to the wrist.

#### **NECK**

Measure around the base of the neck, inserting a finger or two between the tape and neck for comfort.