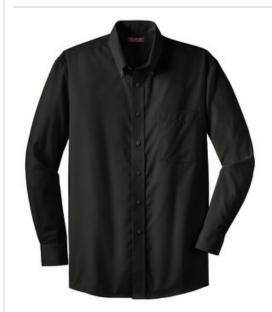

# Dobby Non-Iron Button-Down Shirt. RH60

A dobby weave gives this well-mannered shirt subtle texture and a slight sheen. Woven from 3.9-ounce, 100% cotton, this shirt is specially treated to resist wrinkles and remain looking crisp. Puckerfree single-needle tailoring, button-down collar and left chest pocket. Red House engraved buttons and monogram on right sleeve placket.