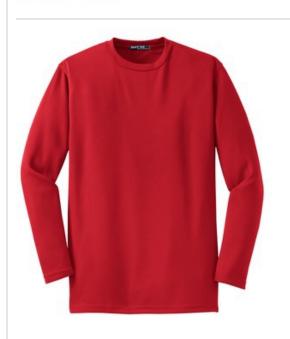

# Sport-Tek<sup>®</sup> Dri-Mesh<sup>®</sup> Long Sleeve T-Shirt. K368

Dri-Mesh<sup>®</sup> double-layer construction releases heat and sweat for superior breathability that keeps you cool, dry and comfortable through any workout.

- 3.5-ounce, 100% polyester double knit mesh
- Taped neck
- Set-in sleeves
- Side vents

\*Due to the nature of 100% polyester performance fabrics, special care must be taken throughout the screen printing process.