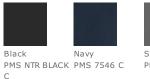

unce, 100% polyester double knit mesh
- Taped neck
- Set-in sleeves
- Side vents

\*Due to the nature of 100% polyester performance fabrics, special care must be taken throughout the screen printing process.

### CARE INSTRUCTIONS

Machine wash cold with like colors. Do not bleach. Tumble dry low. Warm iron if necessary. Do not use fabric softeners.

Tips For Effectively Screen Printing Polyester Fabrics





#### **HOW TO MEASURE**



#### CHEST

With arms down at sides, measure around the upper body, under arms and over the fullest part of the chest.

#### SIZE CHART

| ſ     | XS    | S     | М     | L     | XL    | 3XL   | 4XL   |
|-------|-------|-------|-------|-------|-------|-------|-------|
| Chest | 30-32 | 33-35 | 36-39 | 40-43 | 44-46 | 50-53 | 54-57 |

#### COLOR INFORMATION





PMS C1 GY 11 C PMS WHITE