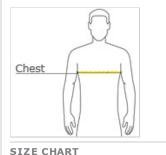

#### **HOW TO MEASURE**

## CHEST With arms down at sides, measure around the

upper body, under arms and over the fullest part of the chest.