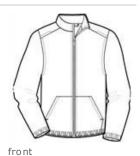

# Port Authority<sup>®</sup> Essential Jacket. J305

Our Essential Jacket is a go-to lightweight jacket. With simple, classic styling, this unlined jacket shields you from breezes and drizzle and it's easy to stuff into a backpack or bag when the sun comes out.

- 100% polyester
- Locker loop
- Dyed-to-match zipper
- Front pouch pockets
- Elastic cuffs and hem