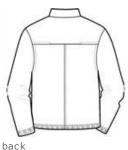

# Port Authority<sup>®</sup> Essential Jacket. J305

Our Essential Jacket is a go-to lightweight jacket. With simple, classic styling, this unlined jacket shields you from breezes and drizzle and it's easy to stuff into a backpack or bag when the sun comes out.

- 100% polyester
- Locker loop
- Dyed-to-match zipper
- Front pouch pockets
- Elastic cuffs and hem