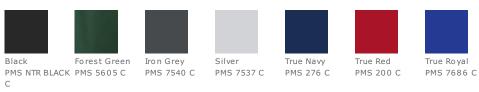

ing
- Elastic waistband
- Continuous loop drawcord
- 9-inch inseam

If applying sublimation, special care must be taken throughout the process. Contact your decorator for more details.

### CARE INSTRUCTIONS

Machine wash cold with like colors, non-chlorine bleach only if needed, do not use fabric softener, tumble dry low, remove promptle, cool iron if necessary, do not dry clean.





back

#### **HOW TO MEASURE**



### WAIST

Measure waist at the height pants are normally worn, and keep tape comfortably loose.

#### SIZE CHART

| _ |       | XS    | S     | М     | L     | XL    | 2XL   | 3XL   | 4XL   |
|---|-------|-------|-------|-------|-------|-------|-------|-------|-------|
|   | Waist | 26-28 | 29-31 | 32-34 | 35-37 | 38-40 | 41-43 | 44-47 | 48-51 |

#### **COLOR INFORMATION**