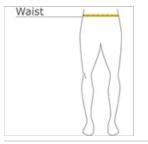

#### **HOW TO MEASURE**

### WAIST

Measure waist at the height pants are normally worn, and keep tape comfortably loose.