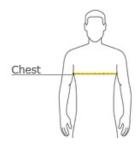

### **HOW TO MEASURE**

# CHEST

With arms down at sides, measure around the upper body, under arms and over the fullest part of the chest.