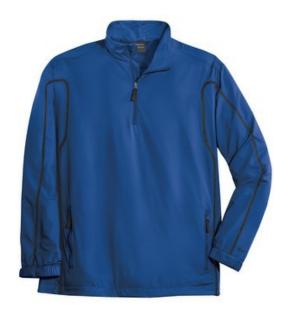

# 1/2-Zip Wind Jacket 393870

Boasting great style and exceptional wind protection, this new jacket has back vents and a mesh lining for breathability. Contrast stitching adds a sporty look. The design features a zip-through collar, adjustable cuffs with hook and loop closures, front zippered pockets and an open hem with drawcord and toggle. The contrast Swoosh design trademark is embroidered on the lower left sleeve. Made of 3.28ounce, 100% polyester.