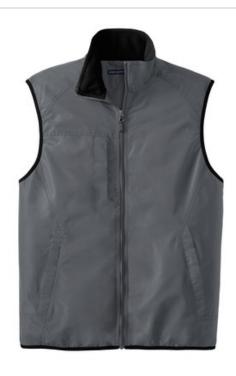

# Port Authority<sup>®</sup> Challenger™ Vest. J355

The versatile  $\mathsf{Challenger}^{^\mathsf{TM}}$   $\mathsf{Vest}$  has  $\mathsf{spandex}$ trimmed armholes and hem for long-wearing durability.

- Teklon® nylon shell
- Heavyweight fleece lining for extra warmth
- Double-needle stitching throughout
- Slash zippered pockets, interior zippered pocket
- Port Pocket<sup>™</sup> for easy embroidery access
- Binding at armholes and hem
- Due to a Tyvek inner lining, a silk screen or heat transfer treatment is not recommended for Goldenrod/True Black.