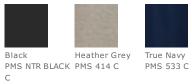

glan sleeves

\*Due to the nature of polyester performance fabrics, special care must be taken throughout the screen printing process.

## CARE INSTRUCTIONS

Machine wash cold with like colors. Non-chlorine bleach only if needed. Do not use fabric softner. Tumble dry low, remove promptly. Cool iron if needed. Do not dry clean.

Tips For Effectively Screen Printing Polyester Fabrics





#### HOW TO MEASURE



### CHEST

With arms down at sides, measure around the upper body, under arms and over the fullest part of the chest.

#### SIZE CHART

|       | XS    | S     | М     | L     | XL    | 2XL   | 3XL   | 4XL   |
|-------|-------|-------|-------|-------|-------|-------|-------|-------|
| Chest | 32-34 | 35-37 | 38-40 | 41-43 | 44-46 | 47-49 | 50-53 | 54-57 |

#### **COLOR INFORMATION**