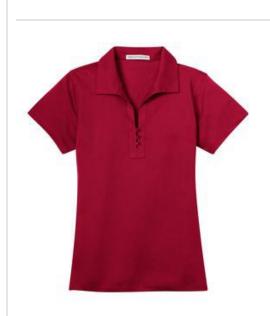

# Port Authority<sup>®</sup> Ladies Tech Pique Polo. L527

Our newest polo is a working person's dream: versatile, moisture-wicking and available in a rainbow of vibrant colors to complement any logo. This polo truly delivers with UV protection and exceptional performance at a real value.

- 5.2-ounce, 100% polyester
- UPF rating of 40
- Self-fabric collar
- Double-needle stitching on sleeves and hem
- 3-button set-on placket with offset buttons and button loops

Due to the nature of 100% polyester performance fabrics, special care must be taken throughout the

Dyed-to-match buttons

CARE INSTRUCTIONS

Open hem sleeves

printing process.

front

back