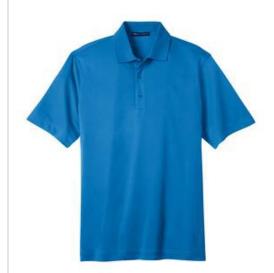

## Port Authority® Tech Pique Polo. K527

This polo is a working person's dream: versatile, moisture-wicking and available in a rainbow of vibrant colors to complement any logo. This polo truly delivers with UV protection and exceptional performance at a real value.

- 5.2-ounce, 100% polyester
- UPF rating of 40
- Flat knit collar
- Double-needle stitching on shoulders, sleeves and hem
- 3-button set-on placket with edge stitching
- Dyed-to-match buttons
- Open hem sleeves