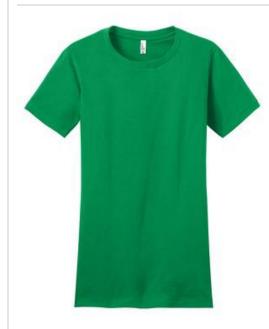

# Juniors The Concert Tee® DT5001

You're ready to jam in a tee that's as cool as the night's summer breeze.

- 4.3-ounce, 100% soft spun cotton, 30 singles
- 50/50 soft spun cotton/poly (Neon and Heathered Charcoal)
- 90/10 soft spun cotton/poly (Heather Grey)
- Tear-away tag