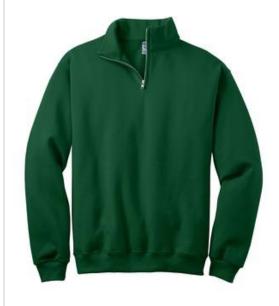

# NuBlend<sup>®</sup> 1/4-Zip Cadet Collar Sweatshirt. 995M

- 8-ounce, 50/50 cotton/poly NuBlend<sup>®</sup>; pillresistant fleece
- High-stitch density for a smooth-printing canvas
- Stylish zip-through cadet collar
- Covered aluminum zipper for maximum print
- Rib knit cuffs and waistband
- Double-needle coverstitching on armholes and waistband