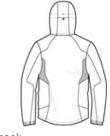

### **CARE INSTRUCTIONS**

MACHINE WASH COLD WITH LIKE COLORS GENTLE CYCLE, TUMBLE DRY LOW DO NOT BLEACH DO NOT DRY CLEAN COOL IRON IF NEEDED

front

back