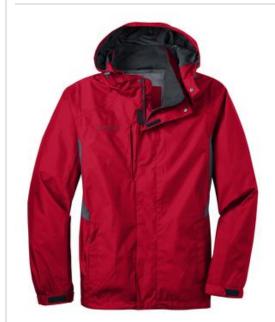

From misty mornings to evening downpours, this fully seam-sealed, completely waterproof colorblock jacket will help keep you dry, warm and protected from whatever Mother Nature throws at you. Highly waterproof and breathable 5K/5K fabric. 5000MM fabric water protection rating, 5000G/M<sup>2</sup> fabric breathability rating, detachable hood with locking drawcord for adjustability, exterior storm flap with hook and loop closures, zippered chest pocket, front zippered pockets, adjustable tab cuffs with hook and loop closures and an open hem with locking drawcord. Contrast Eddie Bauer logo on right chest. WeatherEdge® logo on left sleeve indicates reliable waterproof, breathable technology. 100% polyester dobby shell, mesh body lining, 100% nylon accents.