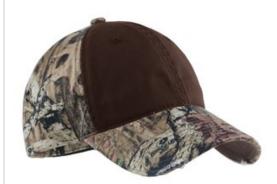

## Port Authority<sup>®</sup> Camo Cap with Contrast Front Panel. C807

A contrast front panel complements your logo on this soft washed cap. Minor distressing adds lived-in character.

■ Fabric: 100% cotton in front two panels; 60/40 cotton/poly in mid and back panels

■ Structure: Unstructured

■ Profile: Low

■ Closure: Hook and loop

front

back