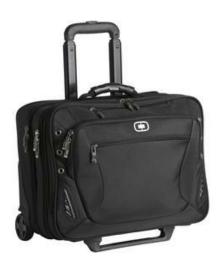

# **Traverse Wheeled Briefcase 411041**

Designed for business travel, the Traverse is truly road-ready. It easily handles a laptop and associated tech gadgets with a removable laptop sleeve that features a zippered front pocket organizer and an adjustable shoulder strap. An overnight compartment accommodates a change of clothes.

- 1,680D poly/900D poly
- Two-stage Pullman handle extends to 40.5"
- Skate wheels for added stability
- File dividers
- Padded tablet/e-reader sleeve
- Padded mouse/digital camera pocket
- Organization panel
- Easy access front stash zippered pocket
- Garment compression straps
- Zippered mesh pockets
- Dimensions: 14"h x 17.375"w x 9"d
- Capacity: 1,900 cu. in./31L
- Weight: 8.4 lbs./3.8kg
- Laptop sleeve: 12"h x 16.25"w x 2"d, fits most 17" laptops