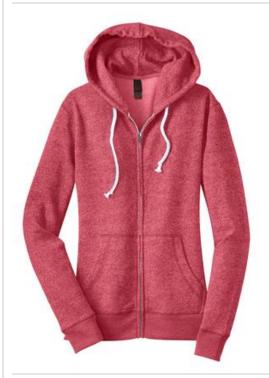

## Juniors Marled Fleece Full-Zip Hoodie DT292

The two-toned appearance of marled yarn gives this hoodie a unique look.

- 8.3-ounce, 60/40 cotton/poly fleece
- White drawcord and inside trim
- Black drawcord and inside trim on Marled Black
- Metal zipper

back

front