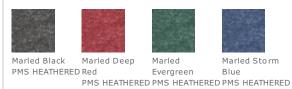

## Juniors Marled Fleece Full-Zip Hoodie DT292



The two-toned appearance of marled yarn gives this hoodie a unique look.

- 8.3-ounce, 60/40 cotton/poly fleece
- White drawcord and inside trim
- Black drawcord and inside trim on Marled Black
- Metal zipper

back

front

## HOW TO MEASURE



BUST With arms down at sides, measure around the upper body, under arms and around the fullest part of the bust.

## SIZE CHART

|      | XS    | S     | м     | L     | XL    | XXL   | 3XL   | 4XL   |
|------|-------|-------|-------|-------|-------|-------|-------|-------|
| Size | 0/1   | 3/5   | 7/9   | 11/13 | 15/17 | 19/21 | 21/23 | 23/25 |
| Bust | 30-31 | 32-33 | 34-35 | 36-37 | 38-39 | 41-43 | 44-46 | 47-49 |

## COLOR INFORMATION