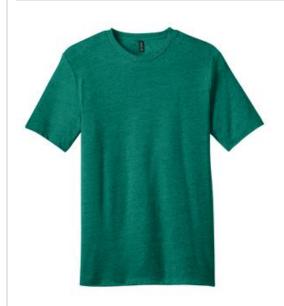

# Mens Textured Crew Tee. DM370

A soft, just-right textured tee for wearing with jeans or khakis.

■ 4.4-ounce, 50/25/25 poly/ring spun cotton/rayon, 24 singles

Textured fabric infuses each garment with unique character. Please allow for slight color variations.

front

back