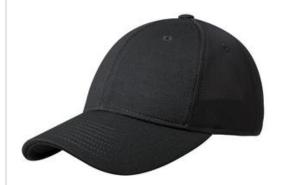

# Port Authority® Pique Mesh Cap. C826

An ultra-breathable look-fashioned with pique in the front and air mesh in the back-with a stretch fit for comfort.

■ Fabric: 100% polyester pique front panels, 100% polyester air mesh mid and back panels

• Structure: Structured

■ Profile: Mid