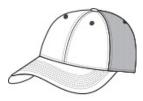

# Port Authority® Pique Mesh Cap. C826

An ultra-breathable look-fashioned with pique in the front and air mesh in the back-with a stretch fit for comfort.

■ Fabric: 100% polyester pique front panels, 100% polyester air mesh mid and back panels

• Structure: Structured

■ Profile: Mid

### **CARE INSTRUCTIONS**

Hand wash only, do not bleach, air dry only

Tips For Effectively Screen Printing Polyester **Fabrics** 

front

back