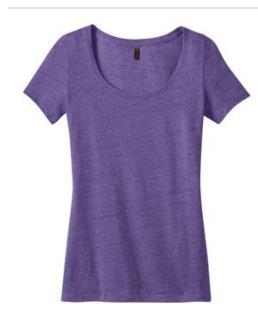

# **Ladies Textured Scoop Tee. DM471**

Fashionable texture and a scoop neck give this tee a carefree vibe.

■ 4.4-ounce, 50/25/25 poly/ring spun cotton/rayon, 24 singles

The textured fabric infuses each garment with unique character. Please allow for slight color variations.

front

back