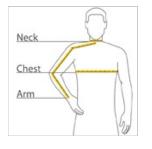

#### HOW TO MEASURE

#### CHEST

With arms down at sides, measure around the upper body, under arms and over the fullest part of the chest.

#### ARM

Place hand on hip. Start at the center of the back of the neck and measure across the shoulder, to the elbow, and then down to the wrist.

#### NECK

Measure around the base of the neck, inserting a finger or two between the tape and neck for comfort.

# SIZE CHART

|       | XS        | S         | М         | L         | XL        | 2XL       | 3XL       | 4XL       |
|-------|-----------|-----------|-----------|-----------|-----------|-----------|-----------|-----------|
| Chest | 32-34     | 35-37     | 38-40     | 41-43     | 44-46     | 47-49     | 50-53     | 54-57     |
| Neck  | 14 1/2-15 | 15-15 1/2 | 15 1/2-16 | 16-16 1/2 | 16 1/2-17 | 17-17 1/2 | 17 1/2-18 | 18-18 1/2 |
| Arm   | 30 1/2    | 32        | 34        | 35        | 36 1/2    | 37 1/2    | 38 1/2    | 39 1/2    |