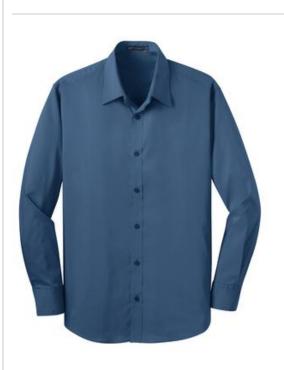

# Port Authority<sup>®</sup> Stretch Poplin Shirt. S646

With a touch of spandex for enhanced movement, this poplin style stretches and moves with you as you go about your workday. Vibrant color makes it a go-to choice for today's uniforming needs.

- 3.4-ounce, 67/30/3 cotton/poly/spandex
- Open collar
- Outside back pleats
- Adjustable, button-through sleeve plackets
- Shirttail hem