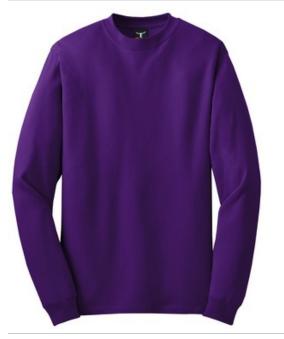

# Hanes BEEFY-

# 100% Cotton Long Sleeve T-Shirt. 5186

### • 6.1-ounce, 100% ring spun cotton

- 99/1 cotton/poly (Ash)
- 90/10 cotton/poly (Light Steel)
- Tagless label
- Lay-flat collar
- Tag-free label
- Coverseamed neck
- Double-needle neck and hem
- Shoulder-to-shoulder taping
- Rib knit cuffs