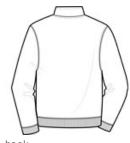

### CARE INSTRUCTIONS

Machine wash cold with like colors. Do not bleach. Tumble dry low. Warm iron if necessary.

back

Sport-Tek<sup>®</sup> Tall 1/4-Zip Sweatshirt. TST253

**HOW TO MEASURE** 