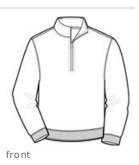

# SPORT-TEK

These durable, colorfast quarter-zips feature a better fit with minimal shrinkage, as well as 2x2 rib knit cuffs and waistband.

9-ounce, 65/35 ring spun combed cotton/poly fleece

- Twill-taped neck
- 2x2 rib knit cuffs and waistband with spandex