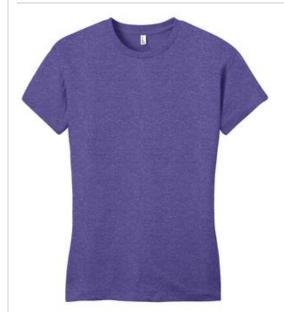

# District<sup>®</sup> Women's Fitted Very Important Tee<sup>®</sup>. DT6001

Crafted from ring spun cotton for ultimate comfort.

- 4.3-ounce, 100% ring spun combed cotton, 30
- 50/50 ring spun combed cotton/poly (Heathers, Frosts, Neon Pink)
- 90/10 ring spun combed cotton/poly (Light Heather Grey)
- Form fitting
- 1x1 rib knit neck
- Shoulder to shoulder taping
- Size up for less fitted look
- Tear-away label