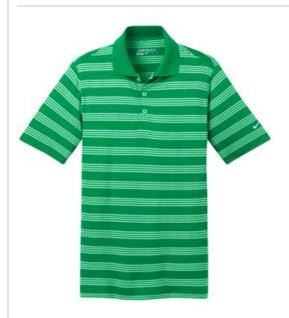

# Nike Golf Dri-FIT Tech Stripe Polo. 578677

Take on the course in a comfortable, classically styled polo complete with Dri-FIT moisture management technology and athletic stripes. Design details include a flat knit collar, open hem sleeves and side vents. Features a three-button placket. A contrast embroidered Swoosh design trademark is on the left sleeve. Made of 6-ounce, 100% polyester Dri-FIT fabric.