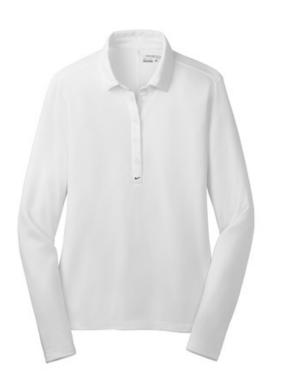

# Nike Golf Ladies Long Sleeve Dri-FIT Stretch Tech Polo. 545322

Dri-FIT moisture management technology and stretch fabric make this long sleeve polo a true performer for her. Tailored for a feminine fit with a self-fabric collar, five-button placket and open cuffs. Heat transfer label for tag-free comfort. Dyed-to-match buttons. Side vents. The contrast Swoosh design trademark is embroidered on the center front, below the placket. Made of 5-ounce, 100% polyester Dri-FIT fabric.