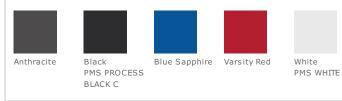

of 5-ounce, 100% polyester Dri-FIT fabric.

## CARE INSTRUCTIONS

Machine wash cold. wash inside out; wash with like colors. Do not use softners. Do not use bleach. Tumble dry low. Do not iron.do not dry clean

Tips For Effectively Screen Printing Polyester Fabrics



front





#### **HOW TO MEASURE**



#### BUST

With arms down at sides, measure around the upper body, under arms and around the fullest part of the bust.

### SIZE CHART

|      | S               | Μ           | L       | XL          | 2XL             |
|------|-----------------|-------------|---------|-------------|-----------------|
| Size | 4/6             | 8/10        | 12/14   | 16/18       | 20              |
| Bust | 32 1/2 - 35 1/2 | 35 1/2 - 38 | 38 - 41 | 41 - 44 1/2 | 44 1/2 - 48 1/2 |

#### COLOR INFORMATION