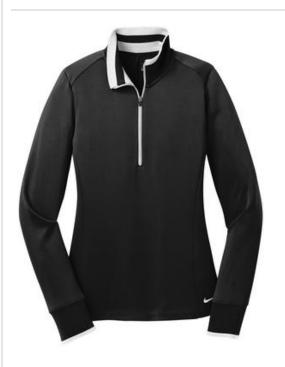

# Nike Ladies Dri-FIT 1/2-Zip Cover-Up. 578674

A boldly striped inner collar and reverse coil zipper give this cover-up an edge. Of course, it also performs with Dri-FIT moisture management technology. The design features a flat knit collar and cuffs and an open hem. Tailored for a feminine fit with shaped sleeve cuffs and a drop tail hem. The contrast Swoosh design trademark is embroidered on the left hem. Made of 8.3-ounce, 100% Dri-FIT polyester.