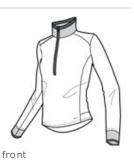

# Nike Ladies Dri-FIT 1/2-Zip Cover-Up. 578674

A boldly striped inner collar and reverse coil zipper give this cover-up an edge. Of course, it also performs with Dri-FIT moisture management technology. The design features a flat knit collar and cuffs and an open hem. Tailored for a feminine fit with shaped sleeve cuffs and a drop tail hem. The contrast Swoosh design trademark is embroidered on the left hem. Made of 8.3-ounce, 100% Dri-FIT polyester.