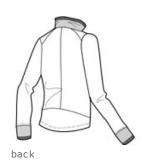

# Nike Ladies Dri-FIT 1/2-Zip Cover-Up. 578674

A boldly striped inner collar and reverse coil zipper give this cover-up an edge. Of course, it also performs with Dri-FIT moisture management technology. The design features a flat knit collar and cuffs and an open hem. Tailored for a feminine fit with shaped sleeve cuffs and a drop tail hem. The contrast Swoosh design trademark is embroidered on the left hem. Made of 8.3-ounce, 100% Dri-FIT polyester.