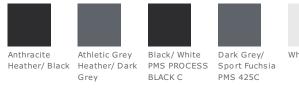

8.3-ounce, 100% Dri-FIT polyester.

## CARE INSTRUCTIONS

Machine wash cold (30C), wash inside out with like colors. Do not use softeners. Do not bleach. Tumble dry low. Do not iron. Do not dry clean. Do not wet clean.

Tips For Effectively Screen Printing Polyester Fabrics





#### **HOW TO MEASURE**



### BUST

With arms down at sides, measure around the upper body, under arms and around the fullest part of the bust.

### SIZE CHART

|      | S               | М           | L       | XL          | 2XL             |
|------|-----------------|-------------|---------|-------------|-----------------|
| Size | 4/6             | 8/10        | 12/14   | 16/18       | 20              |
| Bust | 32 1/2 - 35 1/2 | 35 1/2 - 38 | 38 - 41 | 41 - 44 1/2 | 44 1/2 - 48 1/2 |

#### COLOR INFORMATION