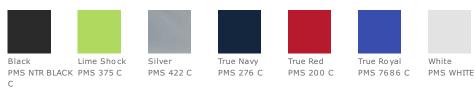

able tag for comfort and relabeling

Given the extreme heat required for sublimation, please consult with your decorator. It is highly recommended to sample test product by color before production.

## CARE INSTRUCTIONS

Machine wash cold with like colors. Do not bleach. Do not use fabric softener. Tumble dry low. Remove promptly. Cool iron if needed. Do not dry clean.



front



back

#### **HOW TO MEASURE**



#### CHEST

With arms down at sides, measure around the upper body, under arms and over the fullest part of the chest.

#### SIZE CHART

|       | XS    | S     | М     | L     | XL    | 2XL   | 3XL   | 4XL   |
|-------|-------|-------|-------|-------|-------|-------|-------|-------|
| Chest | 32-34 | 35-37 | 38-40 | 41-43 | 44-46 | 47-49 | 50-52 | 53-55 |

### COLOR INFORMATION