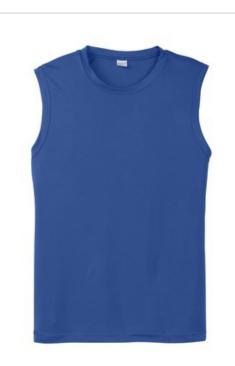

# Sport-Tek<sup>®</sup> Sleeveless PosiCharge<sup>®</sup> Competitor™ Tee. ST352

The same sweat-wicking, breathable Competitor tees with greater freedom of movement. Colorprotecting PosiCharge technology offers exceptional bleed resistance.

- 3.8-ounce, 100% polyester interlock with
  PosiCharge technology
- Removable tag for comfort and relabeling

Given the extreme heat required for sublimation, please consult with your decorator. It is highly recommended to sample test product by color before production.