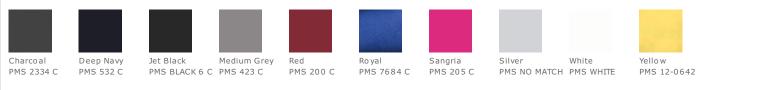

ntoured body for feminine fit 1x1 rib knit collar and cuffs Coverstitched shoulders, armholes and cuffs 4-button placket Dyed-to-match buttons Side seamed Double-needle hem CARE INSTRUCTIONS Machine wash cold. Inside out with like colors. back Only non-chlorine bleach when needed. Tumble dry low. Do not iron.

#### **HOW TO MEASURE**



BUST With arms down at sides, measure around the upper body, under arms and around the fullest part of the bust.

### SIZE CHART

| _ |      | XS    | S     | М     | L     | XL    | XXL   | 3XL   | 4XL   |
|---|------|-------|-------|-------|-------|-------|-------|-------|-------|
|   | Size | 2     | 4/6   | 8/10  | 12/14 | 16/18 | 20/22 | 24/26 | 28/30 |
|   | Bust | 32-34 | 35-36 | 37-38 | 39-41 | 42-44 | 45-47 | 48-51 | 52-55 |

## COLOR INFORMATION