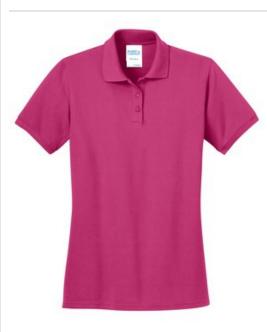

# Port & Company<sup>®</sup> Ladies Ring Spun Pique Polo. LKP150

With 100% ring spun cotton for superior softness and a soil-release finish for an always-neat appearance, this durable polo is perfect for uniforming. • 6.5-ounce, 100% ring spun triple pique knit cotton Soil-release finish front Contoured body for feminine fit 1x1 rib knit collar and cuffs Coverstitched shoulders, armholes and cuffs 4-button placket Dyed-to-match buttons Side seamed Double-needle hem CARE INSTRUCTIONS Machine wash cold. Inside out with like colors. back Only non-chlorine bleach when needed. Tumble dry low. Do not iron.