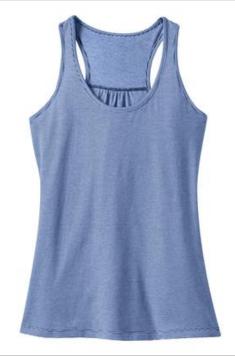

## Ladies Mini Stripe Gathered Racerback Tank. DM421

Our mini stripe tank has gathers in the back for easygoing movement.

 4-ounce, 100% ring spun combed cotton yarn dye, 30 singles

front

back