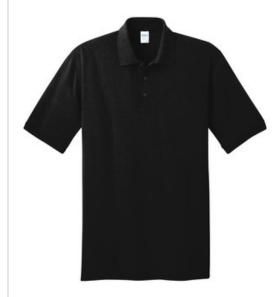

# Port & Company® Tall Core Blend Jersey Knit Polo. KP55T

With an easy-to-care-for blend and a stain-release finish, this comfortable polo is a real value.

- 5.5-ounce, 50/50 cotton/poly
- Made with up to 5% recycled polyester from plastic bottles
- Stain-release finish
- 1x1 rib knit collar and cuffs
- 3-button placket with dyed-to-match buttons
- Double-needle hem