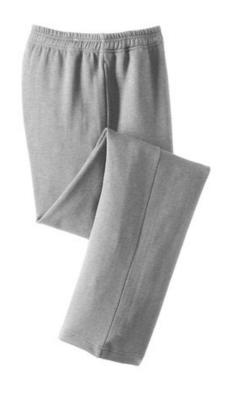

# Sport-Tek<sup>®</sup> Open Bottom Sweatpant. ST257

From working out to hanging out, sweatpants are an absolute essential.

- 9-ounce, 65/35 ring spun combed cotton/poly
- Elastic waistband with drawcord
- Front slash pockets
- Open hem cuffs