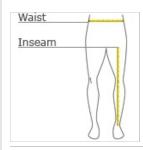

### **HOW TO MEASURE**

Measure waist at the height pants are normally worn, and keep tape comfortably loose.

Measure a similar style pant that fits well and is the desired length. Measure from the crotch seam to the hem.

### SIZE CHART

|        | XS    | S     | М     | L     | XL    | 2XL    | 3XL   | 4XL    |
|--------|-------|-------|-------|-------|-------|--------|-------|--------|
| Waist  | 26-28 | 29-31 | 32-34 | 35-37 | 38-40 | 41-43  | 44-47 | 48-51  |
| Inseam | 30    | 31    | 32    | 32    | 33    | 33 1/2 | 34    | 34 1/2 |