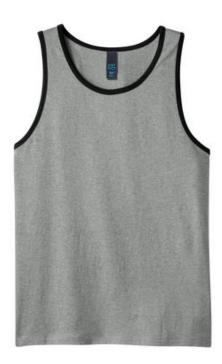

# Young Mens Cotton Ringer Tank DT1500

This ringer runs rings around standard tanks.

 3.8-ounce, 100% ring spun combed cotton, 40 singles