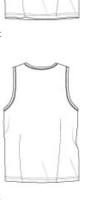

# Young Mens Cotton Ringer Tank DT1500

This ringer runs rings around standard tanks.

 3.8-ounce, 100% ring spun combed cotton, 40 singles