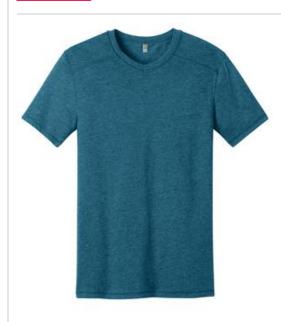

# Young Mens Gravel 50/50 Notch Crew Tee. DT1400

An exceptionally soft tee that's ready for the road of life.

- 3.8-ounce, 50/50 ring spun combed cotton/poly,
  30 singles
- Shoulder and back seam details

front