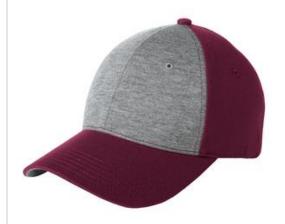

# Sport-Tek<sup>®</sup> Jersey Front Cap. STC18

Heathered jersey and contrast color give this cap a vintage look.

■ Fabric: 65/35 rayon/poly jersey in front panels; 100% cotton twill in back panels and under bill

• Structure: Structured

■ Profile: Mid

■ Closure: Hook and loop

## **COLOR INFORMATION**

Heather/ Black Heather/ Iron Grey

Heather/ Maroon

Heather/ Purple Heather/ True

Navy

Heather/ True Ro yal