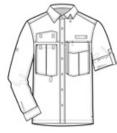

- 2.3-ounce, 100% polyester ripstop
- 100% polyester mesh upper back lining
- Sun shield collar
- Built-in rod holder
- Two large fly box pockets with hook and loop closures
- Zippered chest pocket
- Utility loop and tool holder
- Cape back with mesh ventilation
- Hook and loop-fastened collar points
- Roll sleeves with button tabs

front

back