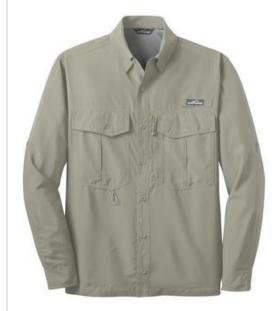

# Long Sleeve Performance Fishing Shirt. EB600

Defend yourself from the sun, sweat and odors in our super lightweight, high-performance fishing shirt. This outdoor-ready style offers UPF 50+ protection and a moisture-control system that actively moves moisture away from your body to keep you cool, dry and comfortable. Microban  $^{\circledR}$  -technology minimizes odors.

- 2.3-ounce, 100% polyester ripstop
- 100% polyester mesh upper back lining
- Sun shield collar
- Built-in rod holder
- Two large fly box pockets with hook and loop closures
- Zippered chest pocket
- Utility loop and tool holder
- Cape back with mesh ventilation
- Hook and loop-fastened collar points
- Roll sleeves with button tabs