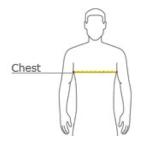

## **CARE INSTRUCTIONS**

JERZEES<sup>®</sup> - 6.5-Ounce Pique Knit Sport Shirt. 440M

**HOW TO MEASURE** 

With arms down at sides, measure around the upper body, under arms and over the fullest part of the chest.

## SIZE CHART

|       | S     | М     | L     | XL     | 2XL   | 3XL   | 4XL   |
|-------|-------|-------|-------|--------|-------|-------|-------|
| Chest | 34-36 | 38-40 | 42-44 | 46 -48 | 50-52 | 54-56 | 58-60 |