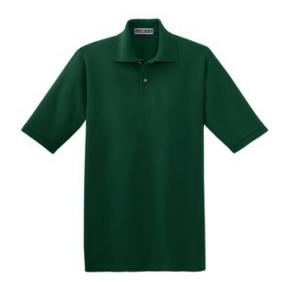

## 65-Ounce Pique Knit Sport Shirt 440M

- 6.5-ounce, 100% ring spun cotton pique
- Flat knit collar and cuffs
- 2-button placket
- Wood-tone buttons
- Seamless body with double-needle hem
- Sport Grey is 90/10 cotton/poly.