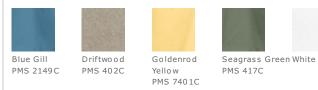

lt-in rod holder
- Two large fly box pockets with hook and loop closures
- Zippered chest pocket
- Utility loop and tool holder
- Cape back with mesh ventilation
- Hook and loop-fastened collar points

## CARE INSTRUCTIONS

Machine wash cold, gentle cycle, with like colors. Only non-chlorine bleach. Tumble dry low. Remove promptly. Warm iron if needed.



Short Sleeve Fishing Shirt. EB608



#### **HOW TO MEASURE**



CHEST

With arms down at sides, measure around the upper body, under arms and over the fullest part of the chest.

### SIZE CHART

|       | XS    | S     | М     | L     | XL    | 2XL   | 3XL   | 4XL   |
|-------|-------|-------|-------|-------|-------|-------|-------|-------|
| Chest | 32-34 | 35-37 | 38-40 | 41-43 | 44-46 | 48-50 | 52-54 | 55-57 |

#### COLOR INFORMATION