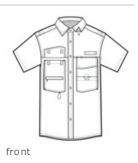

# 

Designed with the needs of fishermen in mind--but equally comfortable anywhere--this shirt has all the bells and whistles: a built-in rod holder, two large fly box pockets, utility loop and more.

- 3.5-ounce, 100% cotton poplin
- 100% polyester mesh upper back lining
- Built-in rod holder
- Two large fly box pockets with hook and loop closures
- Zippered chest pocket
- Utility loop and tool holder
- Cape back with mesh ventilation
- Hook and loop-fastened collar points