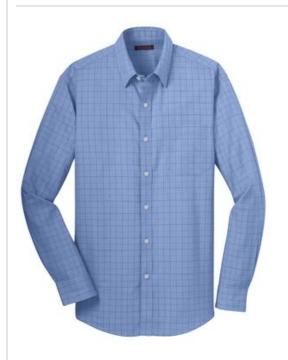

# Red House<sup>®</sup> Windowpane Plaid Non-Iron Shirt. RH70

Crisp tailoring translated in a modern color-oncolor windowpane pattern make this shirt striking. Our enhanced non-iron finish keeps you looking composed throughout your workday. Created from 100% cotton, this shirt has pucker-free singleneedle tailoring, Red House engraved buttons and monogram on right sleeve placket. Versatile collar that can be worn open or buttoned down. Left chest notched pocket. Adjustable two-button notched cuffs.