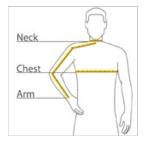

#### **HOW TO MEASURE**

#### CHEST

With arms down at sides, measure around the upper body, under arms and over the fullest part of the chest.

#### ARM

Place hand on hip. Start at the center of the back of the neck and measure across the shoulder, to the elbow, and then down to the wrist.

#### NECK

Measure around the base of the neck, inserting a finger or two between the tape and neck for comfort.

# SIZE CHART

|       | XS          | S           | М           | L           | XL          | 2XL         | 3XL         | 4XL         |
|-------|-------------|-------------|-------------|-------------|-------------|-------------|-------------|-------------|
| Chest | 32-34       | 35-37       | 38-40       | 41-43       | 44-46       | 47-49       | 50-53       | 54-57       |
| Neck  | 14 1/2 - 15 | 15 - 15 1/2 | 15 1/2 - 16 | 16 - 16 1/2 | 16 1/2 - 17 | 17 - 17 1/2 | 17 1/2 - 18 | 18 - 18 1/2 |
| Arm   | 30.5        | 32          | 34          | 35          | 36.5        | 37.5        | 38.5        | 39.5        |