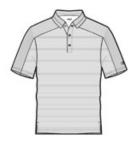

# OGIO<sup>®</sup> Linear Polo. OG1030

A subtle, textured stripe gives this polo individual style, while a strong dose of stretch adds easy movement.

- 5.2-ounce, 90/10 poly/spandex stripe jersey with stay-cool wicking technology
- OGIO heat transfer label for tag-free comfort
- 2-piece self-fabric collar
- 3-snap placket with O debossed metal snaps
- Cross-grain shoulder and sleeve panels
- Set-in, open hem sleeves
- Rubber heat transfer OGIO badge on left sleeve
- Side vents

# CARE INSTRUCTIONS

Machine wash cold with like colors. Do not bleach. Tumble dry low. Cool iron. Do not use fabric softener. Do not dry clean.

front