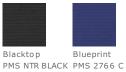

comfort
- 2-piece self-fabric collar
- 3-snap placket with O debossed metal snaps
- Cross-grain shoulder and sleeve panels
- Set-in, open hem sleeves
- Rubber heat transfer OGIO badge on left sleeve
- Side vents

# CARE INSTRUCTIONS

Machine wash cold with like colors. Do not bleach. Tumble dry low. Cool iron. Do not use fabric softener. Do not dry clean.



front



# back

#### **HOW TO MEASURE**



## CHEST

With arms down at sides, measure around the upper body, under arms and over the fullest part of the chest.

## SIZE CHART

| _ |       | XS    | S     | М     | L     | XL    | 2XL   | 3XL   | 4XL   |
|---|-------|-------|-------|-------|-------|-------|-------|-------|-------|
|   | Chest | 32-34 | 35-37 | 38-40 | 41-43 | 44-46 | 47-49 | 50-53 | 54-57 |

### **COLOR INFORMATION**









PMS 7421 C

С