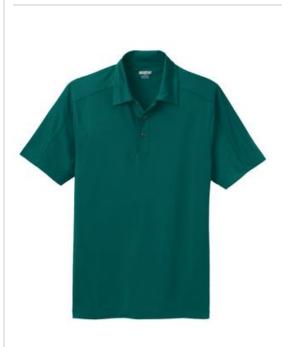

# OGIO<sup>®</sup> Linear Polo. OG1030

A subtle, textured stripe gives this polo individual style, while a strong dose of stretch adds easy movement.

- 5.2-ounce, 90/10 poly/spandex stripe jersey with stay-cool wicking technology
- OGIO heat transfer label for tag-free comfort
- 2-piece self-fabric collar
- 3-snap placket with O debossed metal snaps
- Cross-grain shoulder and sleeve panels
- Set-in, open hem sleeves
- Rubber heat transfer OGIO badge on left sleeve
- Side vents