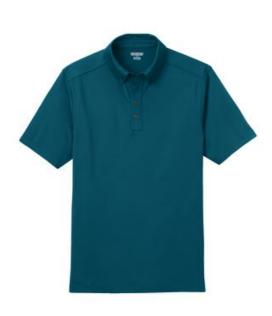

# OGIO<sup>®</sup> Gauge Polo. OG122

Buttoned-down doesn't mean boring in this stretch, energized polo.

- 5.9-ounce, 94/6 poly/spandex jersey with staycool wicking technology
- OGIO heat transfer label for tag-free comfort
- Self-fabric button-down collar with collar stand
- 4-button placket with metal buttons
- Box pleat on back
- Button on back of collar
- Double-needle stitching detail throughout
- Set-in, open hem sleeves
- Heat transfer rubber OGIO badge on left sleeve
- Side vents