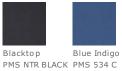

nd
- 4-button placket with metal buttons
- Box pleat on back
- Button on back of collar
- Double-needle stitching detail throughout
- Set-in, open hem sleeves
- Heat transfer rubber OGIO badge on left sleeve
- Side vents

## CARE INSTRUCTIONS

Machine wash cold with like colors. Do not bleach. Tumble dry low. Cool iron. Do not use fabric softener. Do not dry clean.





## back

#### **HOW TO MEASURE**



## CHEST

With arms down at sides, measure around the upper body, under arms and over the fullest part of the chest.

## SIZE CHART

| _ |       | XS    | S     | М     | L     | XL    | 2XL   | 3XL   | 4XL   |
|---|-------|-------|-------|-------|-------|-------|-------|-------|-------|
|   | Chest | 32-34 | 35-37 | 38-40 | 41-43 | 44-46 | 47-49 | 50-53 | 54-57 |

### COLOR INFORMATION







Wattage Orange White PMS 7598 C PMS WHITE

C PMS NIR BLA