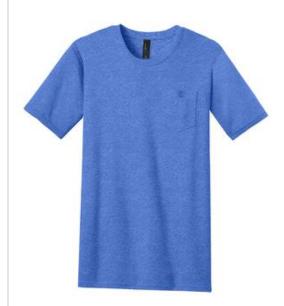

# District<sup>®</sup> Young Mens Very Important Tee<sup>®</sup> with Pocket. DT6000P

A pocket makes the V.I.T. even more important.

- 4.3-ounce, 100% ring spun combed cotton, 30 singles
- 50/50 ring spun combed cotton/poly (Heathers)
- 90/10 ring spun combed cotton/poly (Light Heather Grey)
- Tear-away tag
- Left chest pocket