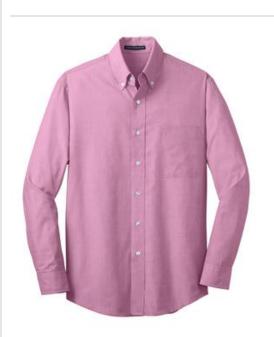

# PORT AUTHORITY.

Port Authority<sup>®</sup> Tall Crosshatch Easy Care Shirt. TLS640

With a beautiful two-color weave--not to mention wrinkle resistance—this poplin shirt has a pleasing texture and truly impresses in the office.

- 3-ounce, 60/40 cotton/poly
- Button-down collar
- Center back pleat
- Notched left chest pocket
- Pearlized smoke buttons, pearlized white buttons
- on Chambray Blue, Navy Frost and Pink Orchid
- Adjustable, button-through sleeve plackets
- Notched cuffs