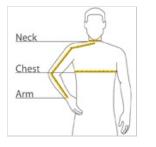

# HOW TO MEASURE

### CHEST With arr

ARM

With arms down at sides, measure around the upper body, under arms and over the fullest part of the chest.

## NECK

Measure around the base of the neck, inserting a finger or two between the tape and neck for comfort.

# Place hand on hip. Start at the center of the back of the neck and measure across the shoulder, to the elbow, and then down to the wrist.

#### SIZE CHART

|       | LT          | XLT         | 2XLT        | 3XLT        | 4XLT        |
|-------|-------------|-------------|-------------|-------------|-------------|
| Chest | 41-43       | 44-46       | 47-49       | 50-53       | 54-57       |
| Neck  | 16 - 16 1/2 | 16 1/2 - 17 | 17 - 17 1/2 | 17 1/2 - 18 | 18 - 18 1/2 |
| Arm   | 36 1/2      | 38          | 39          | 40          | 41          |