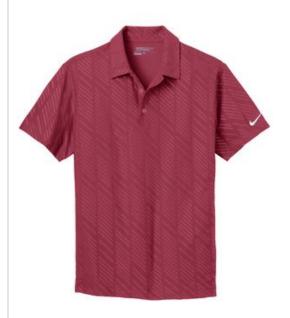

# Nike Golf Dri-FIT Embossed Polo. 632412

Subtly embossed geometric graphics add texture and update this relaxed sports look, while Dri-FIT moisture management technology helps keep you dry and comfortable. Features a self-fabric collar, three-button placket and open hem sleeves. The contrast Swoosh design trademark is embroidered on the left sleeve. Made of 5.8-ounce, 91/9 polyester/spandex Dri-FIT fabric.