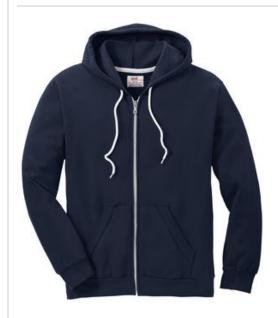

# Anvil® Full-Zip Hooded Sweatshirt. 71600

- 7.2-ounce, 75/25 ring spun combed cotton/polyester fleece
- 1/4" contrast white neck taping
- Back patch
- Unlined hood with white drawcord
- 2-inch rolled forward shoulders
- Double-needle topstitching at neck
- Contrast white metallic zipper
- 1x1 rib cuffs and waistband with spandex
- Front pouch pockets
- Tubular construction
- Woven label
- Oeko-Tex<sup>®</sup> Standard 100 Certified
- Classic fit
- Heather Grey is 70/30 cotton poly